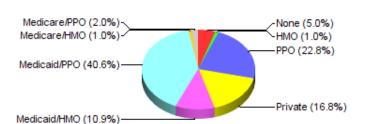

### **INSURANCE**

5 🔍 None: 1 9 HMO: 23 🔍 PPO: 17 🔍 **Private:** 0 🔍 Medicaid: 11 🔍 Medicaid/HMO: 41 🔍 Medicaid/PPO: Medicare: 0 Medicare/HMO: 1 Medicare/PPO: 2 **Dual Eligible:** 0 **Work Comp:** 0 Other: 0 🔍