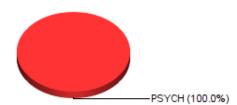

# **CLINICAL EXPERIENCES**

**Unmarked:** 

(based on rotation choices)

101 🔍 **Psych/Behavioral Medicine:** 

| <u>AGE</u> | <u>Ct</u> | <u>Hrs</u> | <u>Geriatric</u> |           |            |
|------------|-----------|------------|------------------|-----------|------------|
| <2 yrs:    | 0         | 0.0 🔍      | <u>Breakdown</u> | <u>Ct</u> | <u>Hrs</u> |
| 2-4 yrs:   | 0         | 0.0 🔍      | 65-74 yrs:       | 3         | 0.8 🔍      |
| 5-11 yrs:  | 0         | 0.0 🔍      | 75-84 yrs:       | 0         | 0.0 🔍      |
| 12-17 yrs: | 1         | 0.5 🔍      | 85-89 yrs:       | 0         | 0.0 🔍      |
| 18-49 yrs: | 85        | 27.2 🔍     | >=90 yrs:        | 1         | 0.5 🔍      |
| 50-64 yrs: | 11        | 4.2 🔍      |                  |           |            |
| >=65 yrs:  | 4         | 1.3 🦠      |                  |           |            |